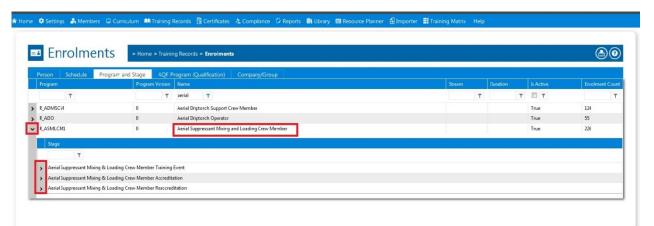

Once the Program has been located, click on the arrow next to it to display all the courses attached, then click on the arrow next to the course you wish to search (e.g. the Training Event, the Acceditation or the Reaccreditation.)