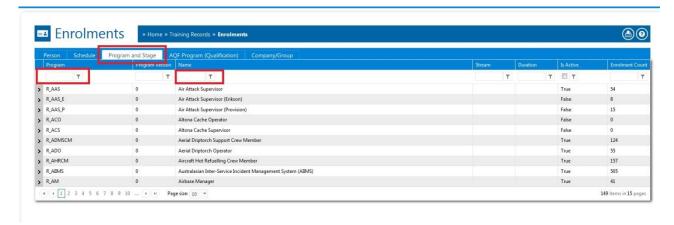

## **Check Enrolment Status**

Before you begin, you need to determine if the student is already enrolled. You can do this by clicking **TRAINING RECORDS > ENROLMENTS** then selecting the **Program and Stage** tab. From here you can search for the specific Program Name