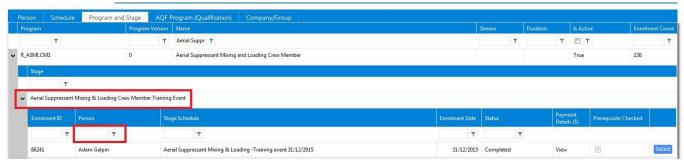

Search for the student using their full name in the **Person** search box. If the student is there, you do not need to enrol them.